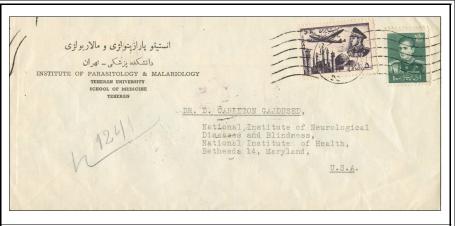

## **MALARIA INSTITUTE**

Description: postal use cover from the Institute of Parasitology and Malaria at Teheran University's School of Medicine

Cancel:

Notes: corner card illustrated below

1

Price: D

انستیتو پارازیتواژی و مالاریواژی

دانشکده پزشکی ـ تهران

INSTITUTE OF PARASITOLOGY & MALARIOLOGY TEHERAN UNIVERSITY

SCHOOL OF MEDICINE TEHERAN

Checklist:

Description: as #1: postage on reverse

Cancel: Tehran: April 1960

Notes:

Price: D